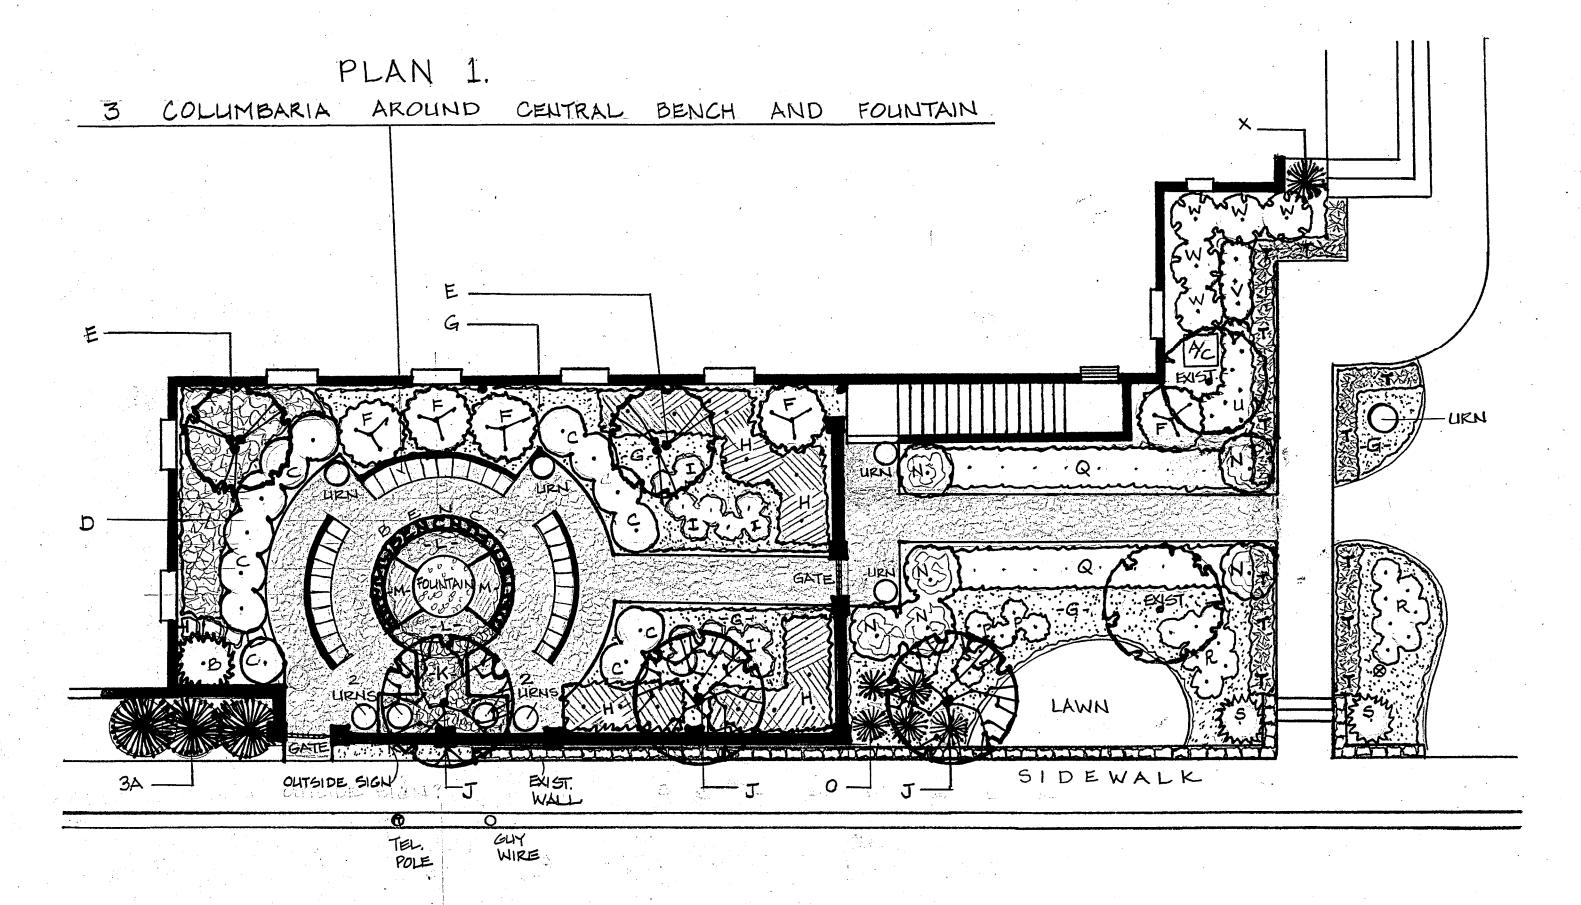

## PLANT KEY AND SUGGESTED BUYING SIZES First United Methodist Meditation Garden, Plan 1.

| A     | 3  | THUJA PLICATA "FOREVER GOLDY" OR 3 JUNIPERUS CHINENSIS "BLUE POINT", 5 -<br>6'0" (UPRIGHT WESTERN ARBORVITAE OR UPRIGHT JUNIPER TYPE)                                             |
|-------|----|-----------------------------------------------------------------------------------------------------------------------------------------------------------------------------------|
| В     | 1  | TAXUS X "HICKSII" OR 1 CEPHALOTAXUS HARRINGTONIA "FASTIGIATA", 4 - 5' (UPRIGHT JAPANESE YEW OR UPRIGHT JAPANESE PLUM YEW)                                                         |
| C     | 13 | Buxus koreana "Wintergreen" or Azalea "Karens", 18 - 24" (Wintergreen<br>Boxwood or 13 Evergreen Karens Azaleas)                                                                  |
| D     | 18 | DRYOPTERIS AUSTRALIS OR 18 ARALIA CORDATA "SUN KING", 1 GAL. (DIXIE WOOD<br>FERNS OR SUN KING SPIKENARD)                                                                          |
| E     | 2  | Amelanchier Laevis, 2 amelanchier Grandiflora, or 2 cercis<br>Canadensis "Ruby Falls" or "Covey", 7 - 80" (Serviceberry Type or<br>Weeping Redbud Type)                           |
| F.    | 4  | RHODODENDRON X "BOURGAULT" OR "EDITH BOGLEY", 24 - 30" ( RHODODENDRON)                                                                                                            |
| G     | 50 | VINCA MINOR, 1 GAL. (EVERGREEN PERIMINKLÉ)                                                                                                                                        |
| Н     | 14 | TAXUS MEDIA "WARDII", 18 - 24" (DENSE YEW)                                                                                                                                        |
| 1     | 14 | HEUCHERA VILLOSA "MIDNIGHT ROSE" OR "OBSIDIAN", 1 GAL. (HYBRID<br>CORALBELLS)                                                                                                     |
| J     | 3  | ZELKOVA SERRATA "GREEN VASE", ULMUS PARVIFLORA "FRONTIER" OR SYRINGA<br>RETICULATA "IVORY SILK", 3.0" CALIPER (JAPANESE ZELKOVA,, LACEBARK ELM<br>HYBRID, OR JAPANESE TREE LILAC) |
| K     | 1  | FLAT PACHYSANDRA TERMINALIS, 50 PP/FLAT (SPURGE)                                                                                                                                  |
|       | 24 | ANNUALS, 6' POTS, MATCHING                                                                                                                                                        |
| ·M    | 24 | ANNUALS, COMPLEMENTARY AND SUBTLE CONTRAST TO "L" ABOVE                                                                                                                           |
| 7     | 6  | hydrangea quercifolia "ruby slippers" or 6 hydrangea paniculata                                                                                                                   |
|       |    | "LITTLE QUICK FIRE", 3 OR 5 GAL. (DWARF OAKLEAF OR PANICLE HYDRANGEAS, ALL ALIKE)                                                                                                 |
| 0     | 5  | PANICUM VIRGATUM "SHENANDOAH" OR 5 PENNISETUM ALOPECURIOIDES                                                                                                                      |
| •     |    | "BURGUNDY BUNNY" OR "KARLEY ROSE", 3 GAL. (SWITCHGRASS OR FOUNTAIN                                                                                                                |
|       |    | GRASS, ALL ALIKE)                                                                                                                                                                 |
| P     | 6  | ASTILBE SIMPLICIFOLIA "VISIONS IN PINK" OR 6 HELLEBORUS X "PINK FROST", 1 GAL. (FALSE SPIREA OR LENTEN ROSE)                                                                      |
| Q     | 16 | BUXUS KOREANA "WINTERGREEN", 18 - 24" (WINTERGREEN BOXWOOD)                                                                                                                       |
| R     | 14 | IRIS SIBIRICA "BUTTER AND SUGAR" OR "PINK HAZE", 1 GAL. (SIBERIAN IRIS)                                                                                                           |
| . s   | 2  | PICEA ABIES "PUMILA", 3 OR 6 GAL. (DWARF NORWAY SPRUCE)                                                                                                                           |
| Т     | 53 | GERANIUM CANTAGBRIENSE "BIOKOVA PINK", 53 NEPETA x "LITTLE TITCH", OR 53<br>LIRIOPE SPICATA "BIG BLUE", 1 GAL. (CRANESBILL, DWARF CATMINT, OR LILYTURF)                           |
| _ U , | 8  | RUDDBECKIA FULGIDA "GOLDSTURM" OR 8 LEUCANTHEMUM SUPERBUM "BANANA<br>CREAM", 1 GAL. (BLACK EYED SUSANS OR SHASTA DAISY)                                                           |
| ~     | 3  | SEDUM X "CHERRY TART", S. "BLUE SPRUCE", OR S. "BLUE PEARL", 1 GAL. (STONECROP)                                                                                                   |
| W     | 5  | BUXUS "WINTER GEM" OR 5 ILEX MESERVAE "BLUE PRINCE/PRINCESS (1 MALE, 4                                                                                                            |
| • • • | _  | FEMALE), 24 - 30" SPECIMENS (WINTER GEM BOXWOOD OR BLUE HOLLY)                                                                                                                    |
| ×     | 1  | SCHIZACHRYIUM SCOPARIUM "THE BLUES" OR "CAROUSEL" (LITTLE BLUESTEM)                                                                                                               |
|       | =  |                                                                                                                                                                                   |
|       |    |                                                                                                                                                                                   |