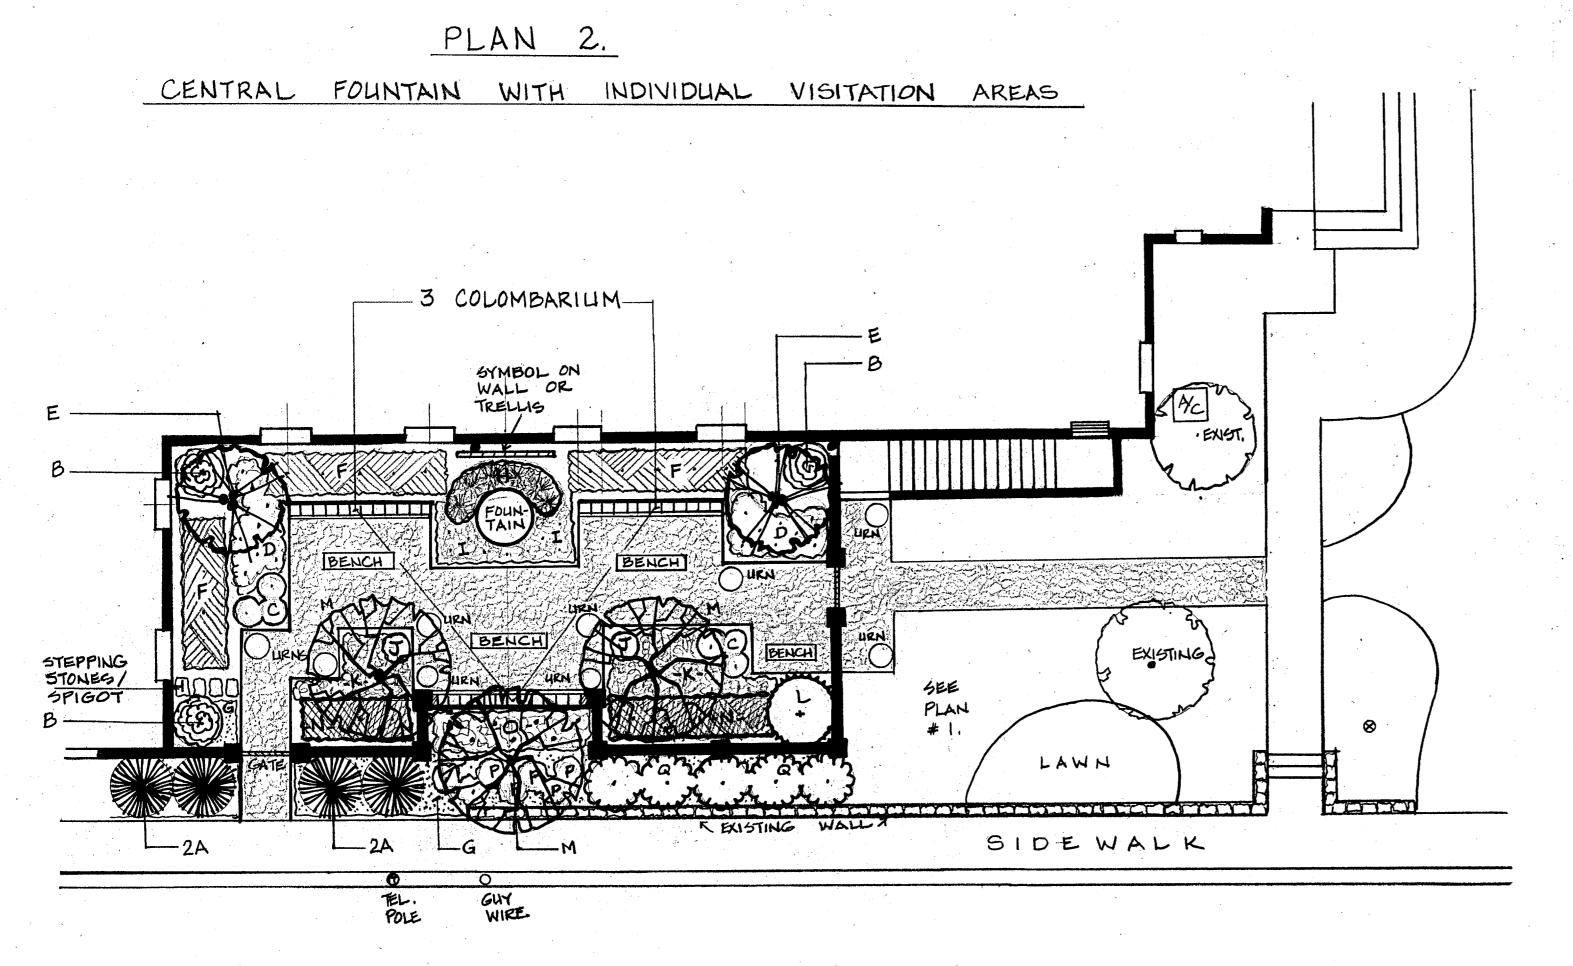

## PLANT KEY AND SUGGESTED BUYING SIZES

First United Methodist Meditation Garden, Plan 2.

- Thuja plicata "Forever Goldy" or 2 juniperus Chinensis "blue point", 5 - 6' (UPRIGHT WESTERN ARBORVITAE OR UPRIGHT JUNIPER TYPE)
- Hydrangea Quercifolia "Ruby Slippers" or 3 hydrangea Paniculata "LITTLE QUICK FIRE", 3 OR 5 GAL. (DWARF OAKLEAF OR PANIGLE
  - HYDRANGEAS) HELLEBORUS X "PINK FROST" OR 6 HOSTA "FIRST FROST", 1 GAL. (LENTEN
- ROSE OR HOSTA)
- ASTILBE SIMPLICIPOLIA "SPRITE", 1 GAL. (FALSE SPIREA) AMELANCHIER LAEVIS OR a. GRANDIFLORA, OR 2 CERCIS CANADENSIS "RUBY
- FALLS" OR C. "COVEY", 7 8'0" (SERVICEBERRY OR WEEPING REDBUD TYPE)
- TAXUS MEDIA "WARDII", 18 24" (DENSE YEW)
  - VINCA MINOR, 1 GAL. (EVERGREEN PERIWINKLE) CAREX MORROWII "BLUE ZINGER", 1 GAL. (BLUE SEDGE GRASS)
- GERANIUM SANGUINEUM "VISION LIGHT PINK", 1 GAL. (CRANESBILL)
- ACANTHUS SPINOSA, ARALIA CORDATA "SUN KING", OR HOSTA "FRANCEE", 1
- Gal. (Bears Britches, Spikenard, Or Hosta)
- CERATOSTIGMA PLUMBAGINIOIDES OR GALIUM ODORATUM, 1 GAL. (PLUMBAGO OR SWEET WOODRUFF)
- RHAMNUS FRANGULA "ASPLENIFOLIA", S GAL. (SPECIMEN FERNLEAF
- BUCKTHORN)
- ZELKOVA SERRATA "GREEN VASE", ULMUS PARVIFLORA "FRONTIER", OR Syringa reticulata "Ivory Silk", 3.0" Caliper, all alike (Japanese ZELKOVA, LACEBARK ELM HYBRID, OR JAPANESE TREE LILAC)
- Buxus Koreana "Wintergreen", 18 24' (Wintergreen Boxwood)
- IRIS SIBIRICA "CAESAR'S BROTHER" OR "BUTTER AND SUGAR", I GAL. (SIBERIAN
- RUDDBECKIA "LITTLE BUSIE" OR 7 ASTILBE "MAGGIE DALEY", 1 GAL. (BLACK EYED SUSANS OR FALSE SPIREA)
- SPIREA JAPONICA "LITTLE PRINCESS", SYRINGA MEYERII "PALABIN", OR 5 HYDRANGEA PANICULATA "BOBO", 5 GAL. (DWARF TYPE SPIREA, LILAC OR HYDRANGEA)